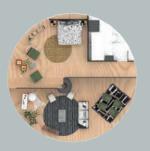

|
| FLOORING                                       | CLASS 32 -8MM FLOORING + MATRES + BASEMENT                                                                                                                                                                                                       |
| BATHROOM- WC + BOARDEX<br>WALL PARTITON + DOOR | 80X80 SHOWER CABIN + BOAT WALL ZERO WC, BATHROOM CABINET 65 CM, MIRROR FLOOR CERAMIC (WALL SERAMIC IN SHOWER) NOTE: PRODUCT DIMENSIONS DESIGN VARY DEPENTING ON THE PROJECT ELEKTRIC- WATER LINES, INTERNAL SOCKETS, WIRING, PIPNG ARE INCLUDED. |



GROUND FLOOR: -Toilet

-Kitchen

-Living room

-Fireplace

-Bedroom





## Ground Floor Plan: