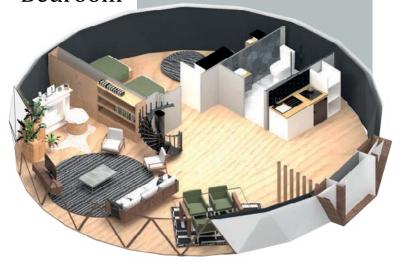

## D10 Keros

for 4 persons

H: 5.94 R: 10 meter

: 78 m2

Ft: 839.585 ft2

FIRST FLOOR:-Bedroom

-Toilet / jaccuzi

| IGLO BUILDNG TECHNICAL SPECIFICATIONS          |                                                                                                                                                                                                                                                  |
|------------------------------------------------|--------------------------------------------------------------------------------------------------------------------------------------------------------------------------------------------------------------------------------------------------|
| Radius(m) (Alternative)                        | 10m                                                                                                                                                                                                                                              |
| Usage Area (m2) (Alternative)<br>Square Feet   | 78m2<br>839.585ft2                                                                                                                                                                                                                               |
| Height (m) (Alternative)                       | 5.94                                                                                                                                                                                                                                             |
| WOOD BEARING ELEMENT<br>MATERIAL               | First Quality Baked Spruce Timber 40X60                                                                                                                                                                                                          |
| WOOD PAINT                                     | WATER BASED IMPREGEND PAINT                                                                                                                                                                                                                      |
| NODE ELEMENT                                   | SHEET STEEL(ELECTROSTATIC BAKED BLACK PAINTED)                                                                                                                                                                                                   |
| NODE FITTING ELEMENT                           | DUBLE MATT GALVANZIED BOLT                                                                                                                                                                                                                       |
| EXTERIOR SURFACE COATING                       | FİBERGLASS                                                                                                                                                                                                                                       |
| TRANSPARENT AREA                               | 4mm + 4mm HEATED GLASS – 12mm UNSULATION  GAP – 4mm  TRANSPARENT COLOR FLAT GLASS                                                                                                                                                                |
| INTERNAL INSULATION                            | 4 X ROCKWOLL OR 4 X XPS FLOORING                                                                                                                                                                                                                 |
| INTERIOR FLOORING                              | SPECIALLY LAMITED BURN-RESISTANT EASY- CLEAN DISASSEMBLY LINEN TEXTURED FABRIC                                                                                                                                                                   |
| DOOR                                           | SOILD PANEL SPECIAL DESIGN DOOR HANDLE LOCK INCLUDED                                                                                                                                                                                             |
| FLOORING                                       | CLASS 32 -8MM FLOORING + MATRES + BASEMENT                                                                                                                                                                                                       |
| BATHROOM- WC + BOARDEX<br>WALL PARTITON + DOOR | 80X80 SHOWER CABIN + BOAT WALL ZERO WC, BATHROOM CABINET 65 CM, MIRROR FLOOR CERAMIC (WALL SERAMIC IN SHOWER) NOTE: PRODUCT DIMENSIONS DESIGN VARY DEPENTING ON THE PROJECT ELEKTRIC- WATER LINES, INTERNAL SOCKETS, WIRING, PIPNG ARE INCLUDED. |

GROUND FLOOR: -Toilet

-Kitchen

-Living room

-Fireplace

-Bedroom