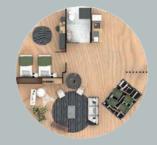

|
| FLOORING                                       | CLASS 32 -8MM FLOORING + MATRES + BASEMENT                                                                                                                                                                                                       |
| BATHROOM- WC + BOARDEX<br>WALL PARTITON + DOOR | 80X80 SHOWER CABIN + BOAT WALL ZERO WC, BATHROOM CABINET 65 CM, MIRROR FLOOR CERAMIC (WALL SERAMIC IN SHOWER) NOTE: PRODUCT DIMENSIONS DESIGN VARY DEPENTING ON THE PROJECT ELEKTRIC- WATER LINES, INTERNAL SOCKETS, WIRING, PIPNG ARE INCLUDED. |



GROUND FLOOR: -Toilet

-Kitchen

-Living room

-Fireplace

-Bedroom





## Ground Floor Plan: