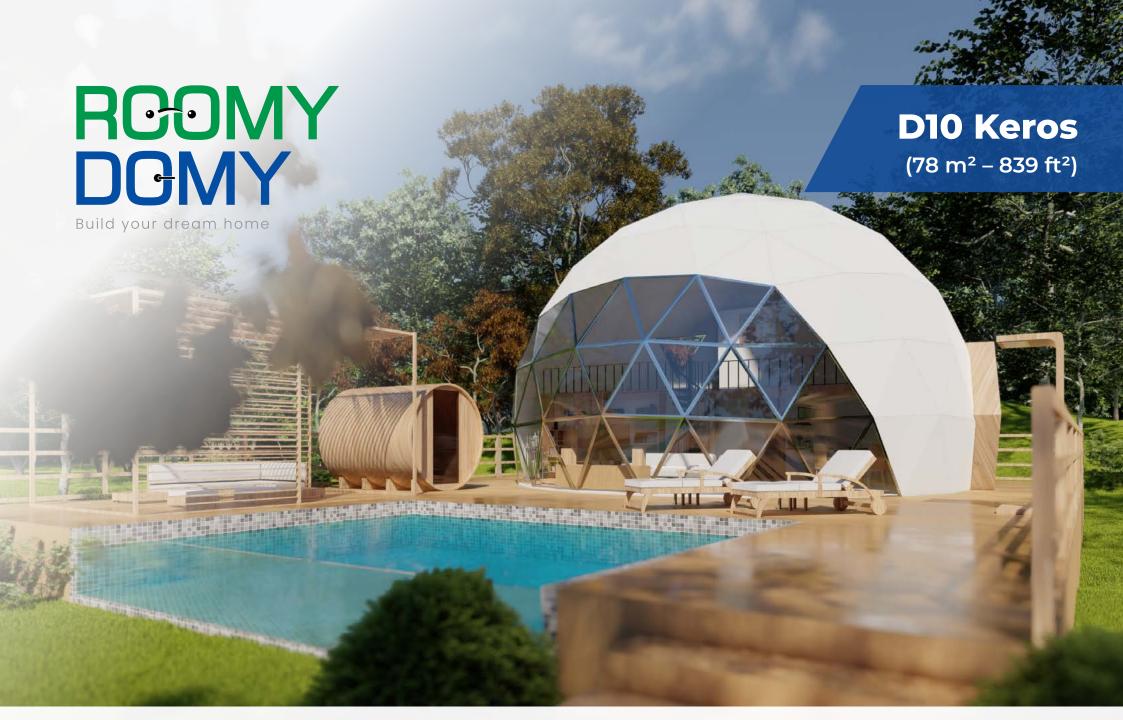

## D10 Keros

for 4 persons

H: 5.94 R: 10 meter

: 78 m2

Ft: 839.585 ft2

FIRST FLOOR:-Bedroom

-Toilet / jaccuzi

| IGLO BUILDNG TECHNICAL SPECIFICATIONS          |                                                                                                                                                                                                                                                  |
|------------------------------------------------|--------------------------------------------------------------------------------------------------------------------------------------------------------------------------------------------------------------------------------------------------|
| Radius(m) (Alternative)                        | 10m                                                                                                                                                                                                                                              |
| Usage Area (m2) (Alternative)<br>Square Feet   | 78m2<br>839.585ft2                                                                                                                                                                                                                               |
| Height (m) (Alternative)                       | 5.94                                                                                                                                                                                                                                             |
| WOOD BEARING ELEMENT<br>MATERIAL               | First Quality Baked Spruce Timber 40X60                                                                                                                                                                                                          |
| WOOD PAINT                                     | WATER BASED IMPREGEND PAINT                                                                                                                                                                                                                      |
| NODE ELEMENT                                   | SHEET STEEL(ELECTROSTATIC BAKED BLACK PAINTED)                                                                                                                                                                                                   |
| NODE FITTING ELEMENT                           | DUBLE MATT GALVANZIED BOLT                                                                                                                                                                                                                       |
| EXTERIOR SURFACE COATING                       | FİBERGLASS                                                                                                                                                                                                                                       |
| TRANSPARENT AREA                               | 4mm + 4mm HEATED GLASS – 12mm UNSULATION  GAP – 4mm  TRANSPARENT COLOR FLAT GLASS                                                                                                                                                                |
| INTERNAL INSULATION                            | 4 X ROCKWOLL OR 4 X XPS FLOORING                                                                                                                                                                                                                 |
| INTERIOR FLOORING                              | SPECIALLY LAMITED BURN-RESISTANT EASY- CLEAN DISASSEMBLY LINEN TEXTURED FABRIC                                                                                                                                                                   |
| DOOR                                           | SOILD PANEL SPECIAL DESIGN DOOR HANDLE LOCK INCLUDED                                                                                                                                                                                             |
| FLOORING                                       | CLASS 32 -8MM FLOORING + MATRES + BASEMENT                                                                                                                                                                                                       |
| BATHROOM- WC + BOARDEX<br>WALL PARTITON + DOOR | 80X80 SHOWER CABIN + BOAT WALL ZERO WC, BATHROOM CABINET 65 CM, MIRROR FLOOR CERAMIC (WALL SERAMIC IN SHOWER) NOTE: PRODUCT DIMENSIONS DESIGN VARY DEPENTING ON THE PROJECT ELEKTRIC- WATER LINES, INTERNAL SOCKETS, WIRING, PIPNG ARE INCLUDED. |