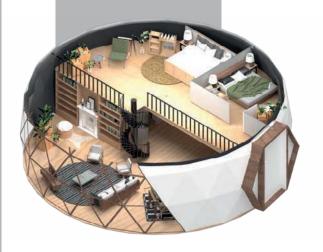

### FIRST FLOOR : - Bedroom / 2 pieces

**GROUND FLOOR** : -Toilet

## D11 Thasos

H: 6.82 R: 11 meter A: 98 m2 for 6 persons Ft: 1054.86 ft2

| IGLO BUILDNG TECHNICAL SPECIFICATIONS          |                                                                                                                                                                                                                                                                             |
|------------------------------------------------|-----------------------------------------------------------------------------------------------------------------------------------------------------------------------------------------------------------------------------------------------------------------------------|
| Radius(m) (Alternative)                        | 11m                                                                                                                                                                                                                                                                         |
| Usage Area (m2) (Alternative)<br>Square Feet   | 98m2<br>1054.86ft2                                                                                                                                                                                                                                                          |
| Height (m) (Alternative)                       | 6.82                                                                                                                                                                                                                                                                        |
| WOOD BEARING ELEMENT<br>MATERIAL               | First Quality Baked Spruce Timber 40X60                                                                                                                                                                                                                                     |
| WOOD PAINT                                     | WATER BASED IMPREGEND PAINT                                                                                                                                                                                                                                                 |
| NODE ELEMENT                                   | SHEET STEEL(ELECTROSTATIC BAKED BLACK PAINTED)                                                                                                                                                                                                                              |
| NODE FITTING ELEMENT                           | DUBLE MATT GALVANZIED BOLT                                                                                                                                                                                                                                                  |
| EXTERIOR SURFACE COATING                       | FiBERGLASS                                                                                                                                                                                                                                                                  |
| TRANSPARENT AREA                               | 4mm + 4mm HEATED GLASS – 12mm UNSULATION<br>GAP – 4mm<br>TRANSPARENT COLOR FLAT GLASS                                                                                                                                                                                       |
| INTERNAL INSULATION                            | 4 X ROCKWOLL OR 4 X XPS FLOORING                                                                                                                                                                                                                                            |
| INTERIOR FLOORING                              | SPECIALLY LAMITED BURN-RESISTANT EASY- CLEAN<br>DISASSEMBLY LINEN TEXTURED FABRIC                                                                                                                                                                                           |
| DOOR                                           | SOILD PANEL SPECIAL DESIGN DOOR HANDLE LOCK<br>INCLUDED                                                                                                                                                                                                                     |
| FLOORING                                       | CLASS 32 -8MM FLOORING + MATRES + BASEMENT                                                                                                                                                                                                                                  |
| BATHROOM- WC + BOARDEX<br>WALL PARTITON + DOOR | 80X80 SHOWER CABIN + BOAT<br>WALL ZERO WC, BATHROOM<br>CABINET 65 CM, MIRROR<br>FLOOR CERAMIC (WALL<br>SERAMIC IN SHOWER)<br>NOTE: PRODUCT DIMENSIONS<br>DESIGN VARY DEPENTING ON<br>THE PROJECT<br>ELEKTRIC- WATER LINES, INTERNAL SOCKETS,<br>WIRING, PIPNG ARE INCLUDED. |