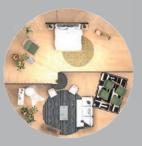

# RCOMY DCMY Build your dream home

**D11 Thasos** (98 m<sup>2</sup> – 839 ft<sup>2</sup>)

OF LIGHT OF REAL PROPERTY OF REAL PROPERTY AND A DESCRIPTION OF REAL PROPERTY AND A DESCRIPTION



CONTRACTOR OF A DESCRIPTION OF A DESCRIP

www.roomydomy.com

#### First Floor Plan :



#### Ground Floor Plan :



### FIRST FLOOR : - Bedroom / 2 pieces



**GROUND FLOOR** : -Toilet

## D11 Thasos

H: 6.82 R: 11 meter A: 98 m2 for 6 persons Ft: 1054.86 ft2

| IGLO BUILDNG TECHNICAL SPECIFICATIONS          |                                                                                                                                                                                                                                                                             |
|------------------------------------------------|-----------------------------------------------------------------------------------------------------------------------------------------------------------------------------------------------------------------------------------------------------------------------------|
| Radius(m)