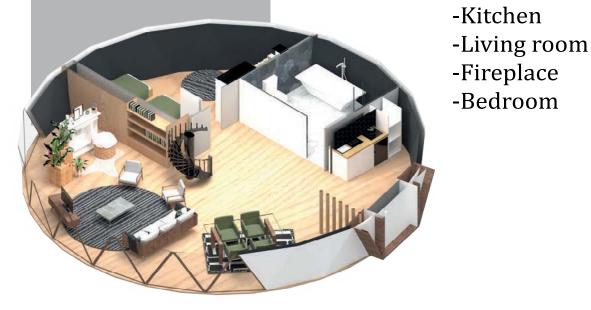

### FIRST FLOOR : - Bedroom / 2 pieces

**GROUND FLOOR** : -Toilet

## D11 Thasos

H: 6.82 R: 11 meter A: 98 m2 for 6 persons Ft: 1054.86 ft2

| IGLO BUILDNG TECHNICAL SPECIFICATIONS          |                                                                                                                                                                                                                                                                             |
|------------------------------------------------|-----------------------------------------------------------------------------------------------------------------------------------------------------------------------------------------------------------------------------------------------------------------------------|
| Radius(m) (Alternative)                        | 11m                                                                                                                                                                                                                                                                         |
| Usage Area (m2) (Alternative)<br>Square Feet   | 98m2<br>1054.86ft2                                                                                                                                                                                                                                                          |
| Height (m) (Alternative)                       | 6.82                                                                                                                                                                                                                                                                        |
| WOOD BEARING ELEMENT<br>MATERIAL               | First Quality Baked Spruce Timber 40X60                                                                                                                                                                                                                                     |
| WOOD PAINT                                     | WATER BASED IMPREGEND PAINT                                                                                                                                                                                                                                                 |
| NODE ELEMENT                                   | SHEET STEEL(ELECTROSTATIC BAKED BLACK PAINTED)                                                                                                                                                                                                                              |
| NODE FITTING ELEMENT                           | DUBLE MATT GALVANZIED BOLT                                                                                                                                                                                                                                                  |
| EXTERIOR SURFACE COATING                       | FiBERGLASS                                                                                                                                                                                                                                                                  |
| TRANSPARENT AREA                               | 4mm + 4mm HEATED GLASS – 12mm UNSULATION<br>GAP – 4mm<br>TRANSPARENT COLOR FLAT GLASS                                                                                                                                                                                       |
| INTERNAL INSULATION                            | 4 X ROCKWOLL OR 4 X XPS FLOORING                                                                                                                                                                                                                                            |
| INTERIOR FLOORING                              | SPECIALLY LAMITED BURN-RESISTANT EASY- CLEAN<br>DISASSEMBLY LINEN TEXTURED FABRIC                                                                                                                                                                                           |
| DOOR                                           | SOILD PANEL SPECIAL DESIGN DOOR HANDLE LOCK<br>INCLUDED                                                                                                                                                                                                                     |
| FLOORING                                       | CLASS 32 -8MM FLOORING + MATRES + BASEMENT                                                                                                                                                                                                                                  |
| BATHROOM- WC + BOARDEX<br>WALL PARTITON + DOOR | 80X80 SHOWER CABIN + BOAT<br>WALL ZERO WC, BATHROOM<br>CABINET 65 CM, MIRROR<br>FLOOR CERAMIC (WALL<br>SERAMIC IN SHOWER)<br>NOTE: PRODUCT DIMENSIONS<br>DESIGN VARY DEPENTING ON<br>THE PROJECT<br>ELEKTRIC- WATER LINES, INTERNAL SOCKETS,<br>WIRING, PIPNG ARE INCLUDED. |