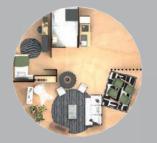

# RCOMY DCMY Build your dream home

**D11 Thasos** (98 m<sup>2</sup> – 839 ft<sup>2</sup>)

OF LIGHT OF REAL PROPERTY OF REAL PROPERTY AND A DESCRIPTION OF REAL PROPERTY AND A DESCRIPTION



CONTRACTOR OF A DESCRIPTION OF A DESCRIP

www.roomydomy.com

#### First Floor Plan :



#### Ground Floor Plan :



### FIRST FLOOR : - Bedroom / 2 pieces



**GROUND FLOOR** : -Toilet

## D11 Thasos

H: 6.82 R: 11 meter A: 98 m2 for 6 persons Ft: 1054.86 ft2

| IGLO BUILDNG TECHNICAL SPECIFICATIONS          |                                                                                                                                                                                                                                                                             |
|------------------------------------------------|--------------------------------------------------------------------------------------------------------------------------------------------------------------------------------------------------------------------------------------------------------------