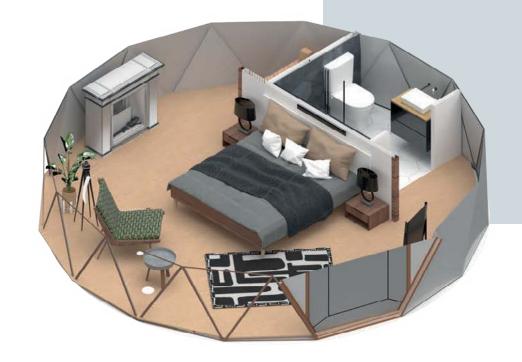

|
| FLOORING                                       | CLASS 32 -8MM FLOORING + MATRES + BASEMENT                                                                                                                                                                                                       |
| BATHROOM- WC + BOARDEX<br>WALL PARTITON + DOOR | 80X80 SHOWER CABIN + BOAT WALL ZERO WC, BATHROOM CABINET 65 CM, MIRROR FLOOR CERAMIC (WALL SERAMIC IN SHOWER) NOTE: PRODUCT DIMENSIONS DESIGN VARY DEPENTING ON THE PROJECT ELEKTRIC- WATER LINES, INTERNAL SOCKETS, WIRING, PIPNG ARE INCLUDED. |

Plan:

GROUND FLOOR: -Toilet

-Bedroom

-Fireplace