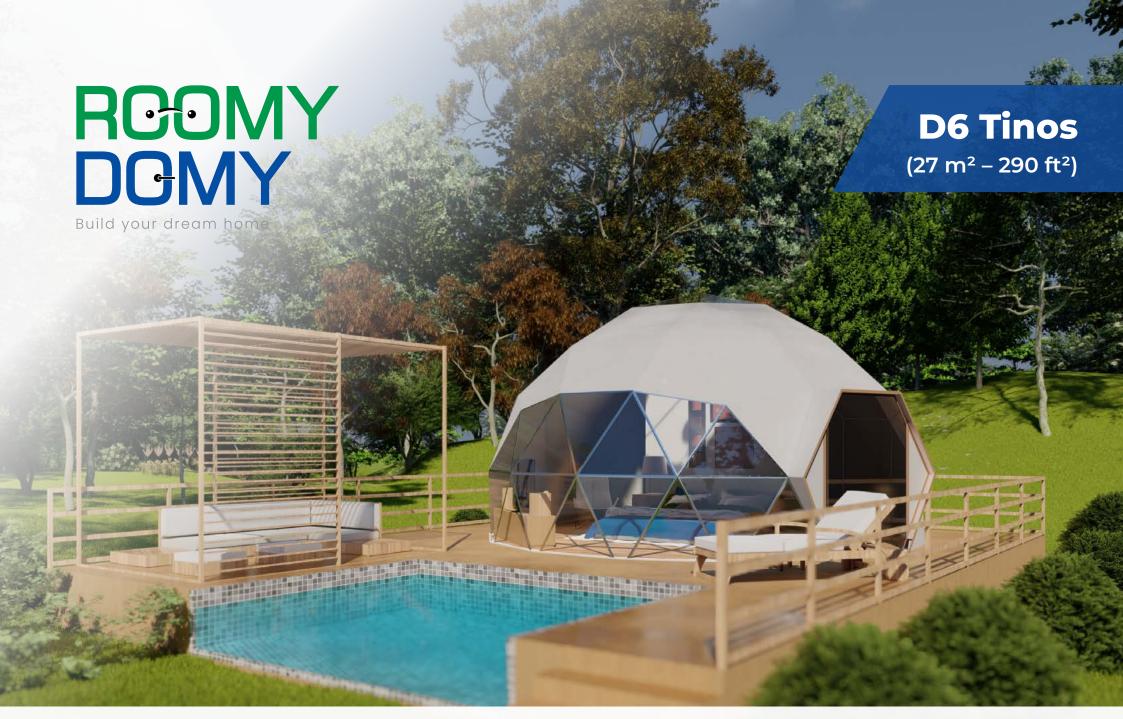

## D6 Tinos

for 2 persons

H: 3.50

R: 6 meter

A: 27 m2

Ft: 290.626 ft2

| IGLO BUILDNG TECHNICAL SPECIFICATIONS          |                                                                                                                                                                                                                                                  |
|------------------------------------------------|--------------------------------------------------------------------------------------------------------------------------------------------------------------------------------------------------------------------------------------------------|
| Radius(m) (Alternative)                        | 6m                                                                                                                                                                                                                                               |
| Usage Area (m2) (Alternative)                  | 27m2                                                                                                                                                                                                                                             |
| Height (m) (Alternative)                       | 3.50                                                                                                                                                                                                                                             |
| WOOD BEARING ELEMENT<br>MATERIAL               | First Quality Baked Spruce Timber 40X60                                                                                                                                                                                                          |
| WOOD PAINT                                     | WATER BASED IMPREGEND PAINT                                                                                                                                                                                                                      |
| NODE ELEMENT                                   | SHEET STEEL(ELECTROSTATIC BAKED BLACK PAINTED)                                                                                                                                                                                                   |
| NODE FITTING ELEMENT                           | DUBLE MATT GALVANZIED BOLT                                                                                                                                                                                                                       |
| EXTERIOR SURFACE COATING                       | FiBERGLASS                                                                                                                                                                                                                                       |
| TRANSPARENT AREA                               | 4mm + 4mm HEATED GLASS – 12mm UNSULATION  GAP – 4mm  TRANSPARENT COLOR FLAT GLASS                                                                                                                                                                |
| INTERNAL INSULATION                            | 4 X ROCKWOLL OR 4 X XPS FLOORING                                                                                                                                                                                                                 |
| INTERIOR FLOORING                              | SPECIALLY LAMITED BURN-RESISTANT EASY- CLEAN DISASSEMBLY LINEN TEXTURED FABRIC                                                                                                                                                                   |
| DOOR                                           | SOILD PANEL SPECIAL DESIGN DOOR HANDLE LOCK INCLUDED                                                                                                                                                                                             |
| FLOORING                                       | CLASS 32 -8MM FLOORING + MATRES + BASEMENT                                                                                                                                                                                                       |
| BATHROOM- WC + BOARDEX<br>WALL PARTITON + DOOR | 80X80 SHOWER CABIN + BOAT WALL ZERO WC, BATHROOM CABINET 65 CM, MIRROR FLOOR CERAMIC (WALL SERAMIC IN SHOWER) NOTE: PRODUCT DIMENSIONS DESIGN VARY DEPENTING ON THE PROJECT ELEKTRIC- WATER LINES, INTERNAL SOCKETS, WIRING, PIPNG ARE INCLUDED. |