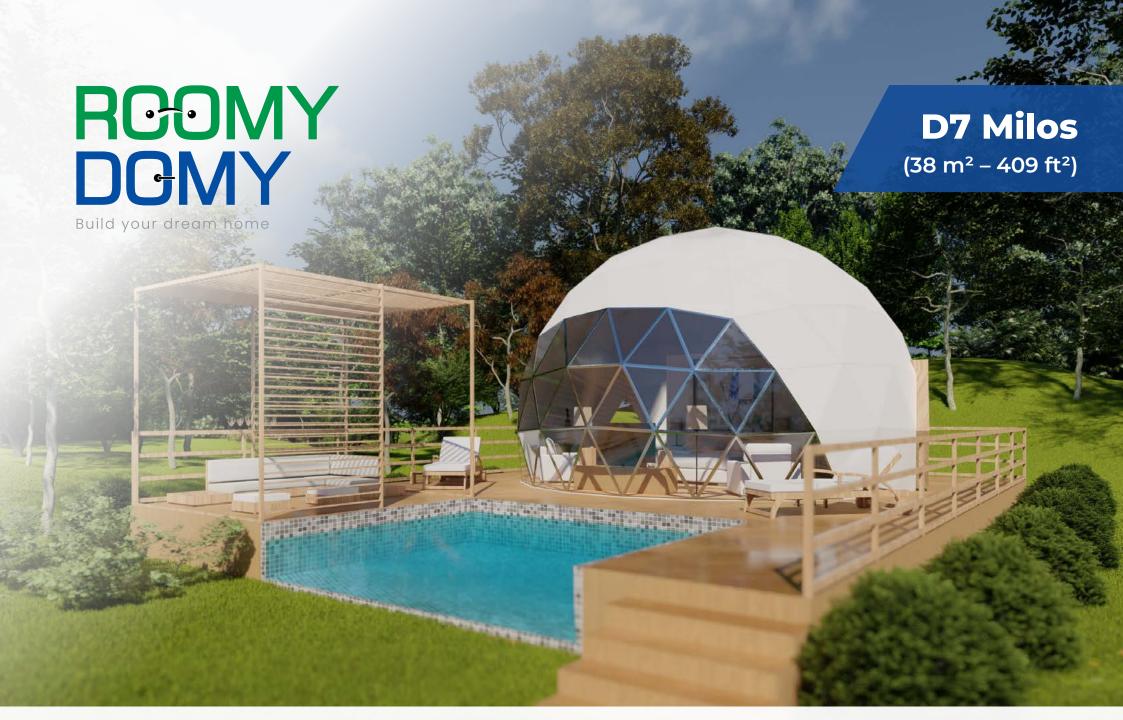

Plan:

D7 Milos for 2 persons H: 4.16 R: 7 meter A: 38 m2

Ft: 409.029 ft2

GROUND FLOOR: -Toilet

-Kitchen

-Fireplace

-Bedroom

| IGLO BUILDNG TECHNICAL SPECIFICATIONS          |                                                                                                                                                                                                                                                  |
|------------------------------------------------|--------------------------------------------------------------------------------------------------------------------------------------------------------------------------------------------------------------------------------------------------|
| Radius(m) (Alternative)                        | 7m                                                                                                                                                                                                                                               |
| Usage Area (m2) (Alternative)<br>Square Feet   | 38m2<br>409.029 ft2                                                                                                                                                                                                                              |
| Height (m) (Alternative)                       | 4.16                                                                                                                                                                                                                                             |
| WOOD BEARING ELEMENT<br>MATERIAL               | First Quality Baked Spruce Timber 40X60                                                                                                                                                                                                          |
| WOOD PAINT                                     | WATER BASED IMPREGEND PAINT                                                                                                                                                                                                                      |
| NODE ELEMENT                                   | SHEET STEEL(ELECTROSTATIC BAKED BLACK PAINTED)                                                                                                                                                                                                   |
| NODE FITTING ELEMENT                           | DUBLE MATT GALVANZIED BOLT                                                                                                                                                                                                                       |
| EXTERIOR SURFACE COATING                       | FİBERGLASS                                                                                                                                                                                                                                       |
| TRANSPARENT AREA                               | 4mm + 4mm HEATED GLASS – 12mm UNSULATION  GAP – 4mm  TRANSPARENT COLOR FLAT GLASS                                                                                                                                                                |
| INTERNAL INSULATION                            | 4 X ROCKWOLL OR 4 X XPS FLOORING                                                                                                                                                                                                                 |
| INTERIOR FLOORING                              | SPECIALLY LAMITED BURN-RESISTANT EASY- CLEAN DISASSEMBLY LINEN TEXTURED FABRIC                                                                                                                                                                   |
| DOOR                                           | SOILD PANEL SPECIAL DESIGN DOOR HANDLE LOCK INCLUDED                                                                                                                                                                                             |
| FLOORING                                       | CLASS 32 -8MM FLOORING + MATRES + BASEMENT                                                                                                                                                                                                       |
| BATHROOM- WC + BOARDEX<br>WALL PARTITON + DOOR | 80X80 SHOWER CABIN + BOAT WALL ZERO WC, BATHROOM CABINET 65 CM, MIRROR FLOOR CERAMIC (WALL SERAMIC IN SHOWER) NOTE: PRODUCT DIMENSIONS DESIGN VARY DEPENTING ON THE PROJECT ELEKTRIC- WATER LINES, INTERNAL SOCKETS, WIRING, PIPNG ARE INCLUDED. |