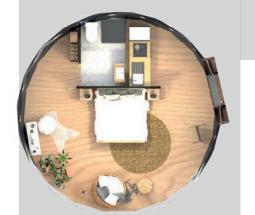

Plan:

D7 Milos for 2 persons H: 4.16 R: 7 meter A: 38 m2

Ft: 409.029 ft2

GROUND FLOOR: -Toilet

-Kitchen

-Fireplace

-Bedroom

| IGLO BUILDNG TECHNICAL SPECIFICATIONS          |                                                                                                                                                                                                                                                  |
|------------------------------------------------|--------------------------------------------------------------------------------------------------------------------------------------------------------------------------------------------------------------------------------------------------|
| Radius(m) (Alternative)                        | 7m                                                                                                                                                                                                                                               |
| Usage Area (m2) (Alternative)<br>Square Feet   | 38m2<br>409.029 ft2                                                                                                                                                                                                                              |
| Height (m) (Alternative)                       | 4.16                                                                                                                                                                                                                                             |
| WOOD BEARING ELEMENT<br>MATERIAL               | First Quality Baked Spruce Timber 40X60                                                                                                                                                                                                          |
| WOOD PAINT                                     | WATER BASED IMPREGEND PAINT                                                                                                                                                                                                                      |
| NODE ELEMENT                                   | SHEET STEEL(ELECTROSTATIC BAKED BLACK PAINTED)                                                                                                                                                                                                   |
| NODE FITTING ELEMENT                           | DUBLE MATT GALVANZIED BOLT                                                                                                                                                                                                                       |
| EXTERIOR SURFACE COATING                       | FİBERGLASS                                                                                                                                                                                                                                       |
| TRANSPARENT AREA                               | 4mm + 4mm HEATED GLASS – 12mm UNSULATION  GAP – 4mm  TRANSPARENT COLOR FLAT GLASS                                                                                                                                                                |
| INTERNAL INSULATION                            | 4 X ROCKWOLL OR 4 X XPS FLOORING                                                                                                                                                                                                                 |
| INTERIOR FLOORING                              | SPECIALLY LAMITED BURN-RESISTANT EASY- CLEAN DISASSEMBLY LINEN TEXTURED FABRIC                                                                                                                                                                   |
| DOOR                                           | SOILD PANEL SPECIAL DESIGN DOOR HANDLE LOCK INCLUDED                                                                                                                                                                                             |
| FLOORING                                       | CLASS 32 -8MM FLOORING + MATRES + BASEMENT                                                                                                                                                                                                       |
| BATHROOM- WC + BOARDEX<br>WALL PARTITON + DOOR | 80X80 SHOWER CABIN + BOAT WALL ZERO WC, BATHROOM CABINET 65 CM, MIRROR FLOOR CERAMIC (WALL SERAMIC IN SHOWER) NOTE: PRODUCT DIMENSIONS DESIGN VARY DEPENTING ON THE PROJECT ELEKTRIC- WATER LINES, INTERNAL SOCKETS, WIRING, PIPNG ARE INCLUDED. |