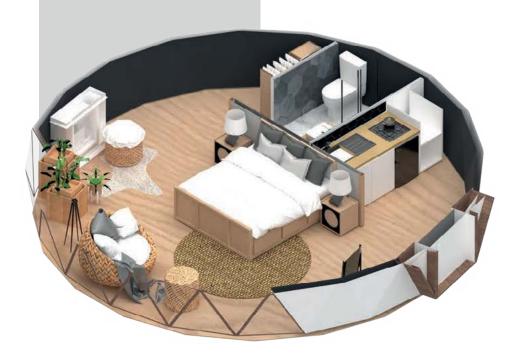

Plan:

D7 Milos for 2 persons H: 4.16 R: 7 meter A: 38 m2

Ft: 409.029 ft2

GROUND FLOOR: -Toilet

-Kitchen

-Fireplace

-Bedroom

| IGLO BUILDNG TECHNICAL SPECIFICATIONS          |                                                                                                                                                                                                                                                  |
|------------------------------------------------|--------------------------------------------------------------------------------------------------------------------------------------------------------------------------------------------------------------------------------------------------|
| Radius(m) (Alternative)                        | 7m                                                                                                                                                                                                                                               |
| Usage Area (m2) (Alternative)<br>Square Feet   | 38m2<br>409.029 ft2                                                                                                                                                                                                                              |
| Height (m) (Alternative)                       | 4.16                                                                                                                                                                                                                                             |
| WOOD BEARING ELEMENT<br>MATERIAL               | First Quality Baked Spruce Timber 40X60                                                                                                                                                                                                          |
| WOOD PAINT                                     | WATER BASED IMPREGEND PAINT                                                                                                                                                                                                                      |
| NODE ELEMENT                                   | SHEET STEEL(ELECTROSTATIC BAKED BLACK PAINTED)                                                                                                                                                                                                   |
| NODE FITTING ELEMENT                           | DUBLE MATT GALVANZIED BOLT                                                                                                                                                                                                                       |
| EXTERIOR SURFACE COATING                       | FİBERGLASS                                                                                                                                                                                                                                       |
| TRANSPARENT AREA                               | 4mm + 4mm HEATED GLASS – 12mm UNSULATION  GAP – 4mm  TRANSPARENT COLOR FLAT GLASS                                                                                                                                                                |
| INTERNAL INSULATION                            | 4 X ROCKWOLL OR 4 X XPS FLOORING                                                                                                                                                                                                                 |
| INTERIOR FLOORING                              | SPECIALLY LAMITED BURN-RESISTANT EASY- CLEAN DISASSEMBLY LINEN TEXTURED FABRIC                                                                                                                                                                   |
| DOOR                                           | SOILD PANEL SPECIAL DESIGN DOOR HANDLE LOCK INCLUDED                                                                                                                                                                                             |
| FLOORING                                       | CLASS 32 -8MM FLOORING + MATRES + BASEMENT                                                                                                                                                                                                       |
| BATHROOM- WC + BOARDEX<br>WALL PARTITON + DOOR | 80X80 SHOWER CABIN + BOAT WALL ZERO WC, BATHROOM CABINET 65 CM, MIRROR FLOOR CERAMIC (WALL SERAMIC IN SHOWER) NOTE: PRODUCT DIMENSIONS DESIGN VARY DEPENTING ON THE PROJECT ELEKTRIC- WATER LINES, INTERNAL SOCKETS, WIRING, PIPNG ARE INCLUDED. |