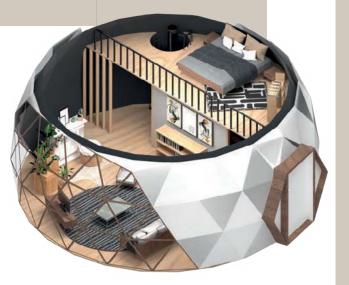

## FIRST FLOOR : -Bedroom

| IGLO BUILDNG TECHNICAL SPECIFICATIONS          |                                                                                                                                                                                                                                                                             |
|------------------------------------------------|-----------------------------------------------------------------------------------------------------------------------------------------------------------------------------------------------------------------------------------------------------------------------------|
| Radius(m) (Alternative)                        | 8m                                                                                                                                                                                                                                                                          |
| Usage Area (m2) (Alternative)<br>Square Feet   | 50m2<br>538.196 ft2                                                                                                                                                                                                                                                         |
| Height (m) (Alternative)                       | 5.11                                                                                                                                                                                                                                                                        |
| WOOD BEARING ELEMENT<br>MATERIAL               | First Quality Baked Spruce Timber 40X60                                                                                                                                                                                                                                     |
| WOOD PAINT                                     | WATER BASED IMPREGEND PAINT                                                                                                                                                                                                                                                 |
| NODE ELEMENT                                   | SHEET STEEL(ELECTROSTATIC BAKED BLACK PAINTED                                                                                                                                                                                                                               |
| NODE FITTING ELEMENT                           | DUBLE MATT GALVANZIED BOLT                                                                                                                                                                                                                                                  |
| EXTERIOR SURFACE COATING                       | FİBERGLASS                                                                                                                                                                                                                                                                  |
| TRANSPARENT AREA                               | 4mm + 4mm HEATED GLASS – 12mm UNSULATION<br>GAP – 4mm<br>TRANSPARENT COLOR FLAT GLASS                                                                                                                                                                                       |
| INTERNAL INSULATION                            | 4 X ROCKWOLL OR 4 X XPS FLOORING                                                                                                                                                                                                                                            |
| INTERIOR FLOORING                              | SPECIALLY LAMITED BURN-RESISTANT EASY- CLEAN<br>DISASSEMBLY LINEN TEXTURED FABRIC                                                                                                                                                                                           |
| DOOR                                           | SOILD PANEL SPECIAL DESIGN DOOR HANDLE LOCK<br>INCLUDED                                                                                                                                                                                                                     |
| FLOORING                                       | CLASS 32 -8MM FLOORING + MATRES + BASEMENT                                                                                                                                                                                                                                  |
| BATHROOM- WC + BOARDEX<br>WALL PARTITON + DOOR | 80X80 SHOWER CABIN + BOAT<br>WALL ZERO WC, BATHROOM<br>CABINET 65 CM, MIRROR<br>FLOOR CERAMIC (WALL<br>SERAMIC IN SHOWER)<br>NOTE: PRODUCT DIMENSIONS<br>DESIGN VARY DEPENTING ON<br>THE PROJECT<br>ELEKTRIC- WATER LINES, INTERNAL SOCKETS,<br>WIRING, PIPNG ARE INCLUDED. |