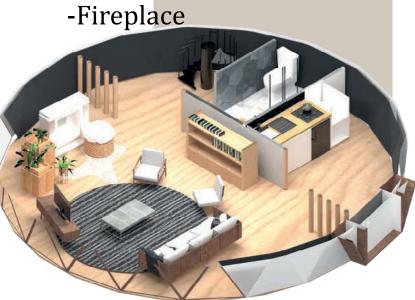

GROUND FLOOR : -Toilet -Kitchen -Living room -Fireplace

First Floor Plan :

Ground Floor Plan :