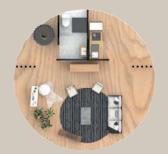

GROUND FLOOR : -Toilet -Kitchen -Living room -Fireplace

First Floor Plan :

Ground Floor Plan :